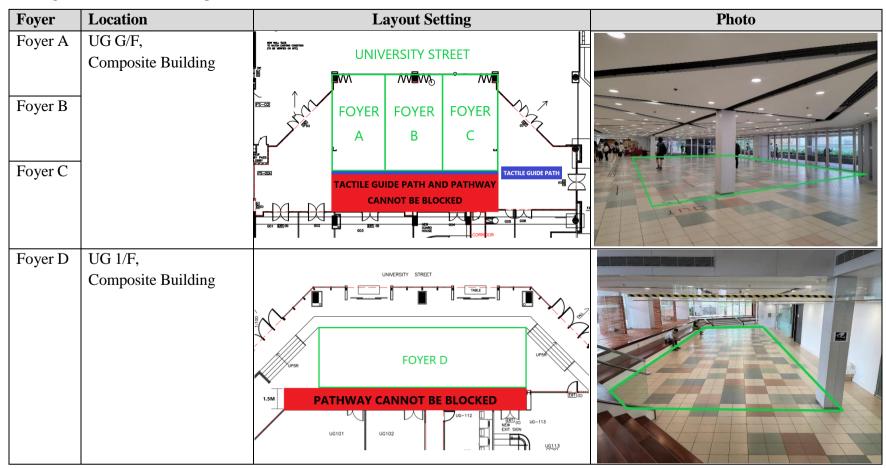

## **Foyers**

Only the outlined area could be used for events including the furniture, stage and backdrops. There must be at least 500mm in between the foyer ceiling and the event backdrop.