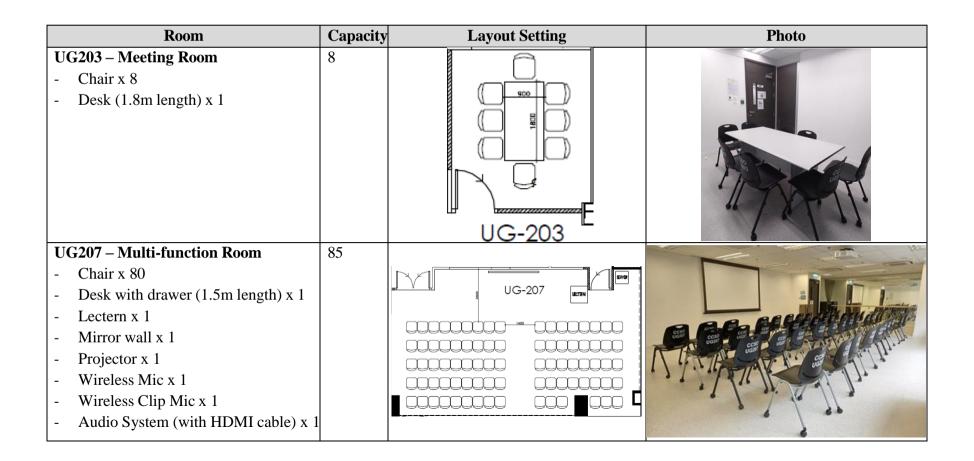

## **Activity Rooms**

| Room                                 | Capacity | Layout Setting | Photo                                                                                                                                                                                                                                                                                                                                                                                                                                                                                                                                                                                                                                                                                                                                                                                                                                                                                                                                                                                                                                                                                                                                                                                                                                                                                                                                                                                                                                                                                                                                                                                                                                                                                                                                                                                                                                                                                                                                                                                                                                                                                                                          |
|--------------------------------------|----------|----------------|--------------------------------------------------------------------------------------------------------------------------------------------------------------------------------------------------------------------------------------------------------------------------------------------------------------------------------------------------------------------------------------------------------------------------------------------------------------------------------------------------------------------------------------------------------------------------------------------------------------------------------------------------------------------------------------------------------------------------------------------------------------------------------------------------------------------------------------------------------------------------------------------------------------------------------------------------------------------------------------------------------------------------------------------------------------------------------------------------------------------------------------------------------------------------------------------------------------------------------------------------------------------------------------------------------------------------------------------------------------------------------------------------------------------------------------------------------------------------------------------------------------------------------------------------------------------------------------------------------------------------------------------------------------------------------------------------------------------------------------------------------------------------------------------------------------------------------------------------------------------------------------------------------------------------------------------------------------------------------------------------------------------------------------------------------------------------------------------------------------------------------|
| UG103 – Multi-function Room          | 65       | 166666 6666    |                                                                                                                                                                                                                                                                                                                                                                                                                                                                                                                                                                                                                                                                                                                                                                                                                                                                                                                                                                                                                                                                                                                                                                                                                                                                                                                                                                                                                                                                                                                                                                                                                                                                                                                                                                                                                                                                                                                                                                                                                                                                                                                                |
| - Tablet Chair x 61                  |          |                |                                                                                                                                                                                                                                                                                                                                                                                                                                                                                                                                                                                                                                                                                                                                                                                                                                                                                                                                                                                                                                                                                                                                                                                                                                                                                                                                                                                                                                                                                                                                                                                                                                                                                                                                                                                                                                                                                                                                                                                                                                                                                                                                |
| - Desk (1.5m length) x 1             |          |                |                                                                                                                                                                                                                                                                                                                                                                                                                                                                                                                                                                                                                                                                                                                                                                                                                                                                                                                                                                                                                                                                                                                                                                                                                                                                                                                                                                                                                                                                                                                                                                                                                                                                                                                                                                                                                                                                                                                                                                                                                                                                                                                                |
| - Lectern x 1                        |          |                |                                                                                                                                                                                                                                                                                                                                                                                                                                                                                                                                                                                                                                                                                                                                                                                                                                                                                                                                                                                                                                                                                                                                                                                                                                                                                                                                                                                                                                                                                                                                                                                                                                                                                                                                                                                                                                                                                                                                                                                                                                                                                                                                |
| - Projector x 1                      |          |                | The state of the s |
| - Whiteboard x 1                     |          | 666666 666666  |                                                                                                                                                                                                                                                                                                                                                                                                                                                                                                                                                                                                                                                                                                                                                                                                                                                                                                                                                                                                                                                                                                                                                                                                                                                                                                                                                                                                                                                                                                                                                                                                                                                                                                                                                                                                                                                                                                                                                                                                                                                                                                                                |
| - Wireless Mic x 1                   |          |                |                                                                                                                                                                                                                                                                                                                                                                                                                                                                                                                                                                                                                                                                                                                                                                                                                                                                                                                                                                                                                                                                                                                                                                                                                                                                                                                                                                                                                                                                                                                                                                                                                                                                                                                                                                                                                                                                                                                                                                                                                                                                                                                                |
| - Wireless Clip Mic x 1              |          | UG-103         | 161 2                                                                                                                                                                                                                                                                                                                                                                                                                                                                                                                                                                                                                                                                                                                                                                                                                                                                                                                                                                                                                                                                                                                                                                                                                                                                                                                                                                                                                                                                                                                                                                                                                                                                                                                                                                                                                                                                                                                                                                                                                                                                                                                          |
| - Audio System (with HDMI cable) x 1 |          |                |                                                                                                                                                                                                                                                                                                                                                                                                                                                                                                                                                                                                                                                                                                                                                                                                                                                                                                                                                                                                                                                                                                                                                                                                                                                                                                                                                                                                                                                                                                                                                                                                                                                                                                                                                                                                                                                                                                                                                                                                                                                                                                                                |
| IJC104 M-14: f4: D                   | 00       |                |                                                                                                                                                                                                                                                                                                                                                                                                                                                                                                                                                                                                                                                                                                                                                                                                                                                                                                                                                                                                                                                                                                                                                                                                                                                                                                                                                                                                                                                                                                                                                                                                                                                                                                                                                                                                                                                                                                                                                                                                                                                                                                                                |
| UG104 – Multi-function Room          | 80       |                | The state of the s |
| - Tablet Chair x 79                  |          |                | THE PROPERTY OF THE PARTY OF TH |
| - Desk (1.5m length) x 1             |          | UG-104         |                                                                                                                                                                                                                                                                                                                                                                                                                                                                                                                                                                                                                                                                                                                                                                                                                                                                                                                                                                                                                                                                                                                                                                                                                                                                                                                                                                                                                                                                                                                                                                                                                                                                                                                                                                                                                                                                                                                                                                                                                                                                                                                                |
| - Lectern x 1                        |          |                |                                                                                                                                                                                                                                                                                                                                                                                                                                                                                                                                                                                                                                                                                                                                                                                                                                                                                                                                                                                                                                                                                                                                                                                                                                                                                                                                                                                                                                                                                                                                                                                                                                                                                                                                                                                                                                                                                                                                                                                                                                                                                                                                |
| - Projector x 1                      |          |                | S - S - S - S - S - S - S - S - S - S -                                                                                                                                                                                                                                                                                                                                                                                                                                                                                                                                                                                                                                                                                                                                                                                                                                                                                                                                                                                                                                                                                                                                                                                                                                                                                                                                                                                                                                                                                                                                                                                                                                                                                                                                                                                                                                                                                                                                                                                                                                                                                        |
| - LED Monitor x 1                    |          |                | THE THE PARTY OF T |
| - Whiteboard x 1                     |          |                | The state of the s |
| - Wireless Mic x 1                   |          |                |                                                                                                                                                                                                                                                                                                                                                                                                                                                                                                                                                                                                                                                                                                                                                                                                                                                                                                                                                                                                                                                                                                                                                                                                                                                                                                                                                                                                                                                                                                                                                                                                                                                                                                                                                                                                                                                                                                                                                                                                                                                                                                                                |
| - Wireless Clip Mic x 1              |          |                | 11.                                                                                                                                                                                                                                                                                                                                                                                                                                                                                                                                                                                                                                                                                                                                                                                                                                                                                                                                                                                                                                                                                                                                                                                                                                                                                                                                                                                                                                                                                                                                                                                                                                                                                                                                                                                                                                                                                                                                                                                                                                                                                                                            |
| - Audio System (with HDMI cable) x 1 |          |                |                                                                                                                                                                                                                                                                                                                                                                                                                                                                                                                                                                                                                                                                                                                                                                                                                                                                                                                                                                                                                                                                                                                                                                                                                                                                                                                                                                                                                                                                                                                                                                                                                                                                                                                                                                                                                                                                                                                                                                                                                                                                                                                                |