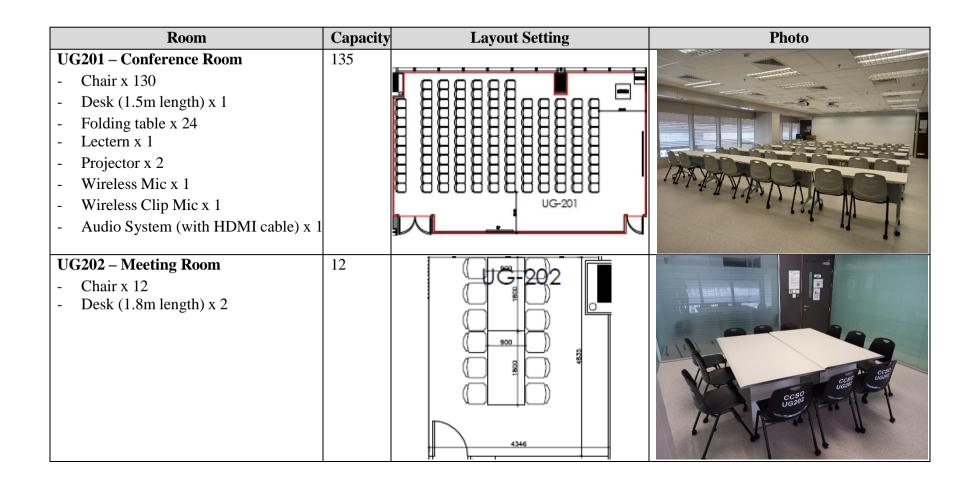

## **Activity Rooms**

| Room                                 | Capacity | Layout Setting | Photo                                                                                                                                                                                                                                                                                                                                                                                                                                                                                                                                                                                                                                                                                                                                                                                                                                                                                                                                                                                                                                                                                                                                                                                                                                                                                                                                                                                                                                                                                                                                                                                                                                                                                                                                                                                                                                                                                                                                                                                                                                                                                                                          |
|--------------------------------------|----------|----------------|--------------------------------------------------------------------------------------------------------------------------------------------------------------------------------------------------------------------------------------------------------------------------------------------------------------------------------------------------------------------------------------------------------------------------------------------------------------------------------------------------------------------------------------------------------------------------------------------------------------------------------------------------------------------------------------------------------------------------------------------------------------------------------------------------------------------------------------------------------------------------------------------------------------------------------------------------------------------------------------------------------------------------------------------------------------------------------------------------------------------------------------------------------------------------------------------------------------------------------------------------------------------------------------------------------------------------------------------------------------------------------------------------------------------------------------------------------------------------------------------------------------------------------------------------------------------------------------------------------------------------------------------------------------------------------------------------------------------------------------------------------------------------------------------------------------------------------------------------------------------------------------------------------------------------------------------------------------------------------------------------------------------------------------------------------------------------------------------------------------------------------|
| UG103 – Multi-function Room          | 65       | 166666 6666    |                                                                                                                                                                                                                                                                                                                                                                                                                                                                                                                                                                                                                                                                                                                                                                                                                                                                                                                                                                                                                                                                                                                                                                                                                                                                                                                                                                                                                                                                                                                                                                                                                                                                                                                                                                                                                                                                                                                                                                                                                                                                                                                                |
| - Tablet Chair x 61                  |          |                |                                                                                                                                                                                                                                                                                                                                                                                                                                                                                                                                                                                                                                                                                                                                                                                                                                                                                                                                                                                                                                                                                                                                                                                                                                                                                                                                                                                                                                                                                                                                                                                                                                                                                                                                                                                                                                                                                                                                                                                                                                                                                                                                |
| - Desk (1.5m length) x 1             |          |                |                                                                                                                                                                                                                                                                                                                                                                                                                                                                                                                                                                                                                                                                                                                                                                                                                                                                                                                                                                                                                                                                                                                                                                                                                                                                                                                                                                                                                                                                                                                                                                                                                                                                                                                                                                                                                                                                                                                                                                                                                                                                                                                                |
| - Lectern x 1                        |          |                |                                                                                                                                                                                                                                                                                                                                                                                                                                                                                                                                                                                                                                                                                                                                                                                                                                                                                                                                                                                                                                                                                                                                                                                                                                                                                                                                                                                                                                                                                                                                                                                                                                                                                                                                                                                                                                                                                                                                                                                                                                                                                                                                |
| - Projector x 1                      |          |                | The state of the s |
| - Whiteboard x 1                     |          | 666666 666666  |                                                                                                                                                                                                                                                                                                                                                                                                                                                                                                                                                                                                                                                                                                                                                                                                                                                                                                                                                                                                                                                                                                                                                                                                                                                                                                                                                                                                                                                                                                                                                                                                                                                                                                                                                                                                                                                                                                                                                                                                                                                                                                                                |
| - Wireless Mic x 1                   |          |                |                                                                                                                                                                                                                                                                                                                                                                                                                                                                                                                                                                                                                                                                                                                                                                                                                                                                                                                                                                                                                                                                                                                                                                                                                                                                                                                                                                                                                                                                                                                                                                                                                                                                                                                                                                                                                                                                                                                                                                                                                                                                                                                                |
| - Wireless Clip Mic x 1              |          | UG-103         | 161 2                                                                                                                                                                                                                                                                                                                                                                                                                                                                                                                                                                                                                                                                                                                                                                                                                                                                                                                                                                                                                                                                                                                                                                                                                                                                                                                                                                                                                                                                                                                                                                                                                                                                                                                                                                                                                                                                                                                                                                                                                                                                                                                          |
| - Audio System (with HDMI cable) x 1 |          |                |                                                                                                                                                                                                                                                                                                                                                                                                                                                                                                                                                                                                                                                                                                                                                                                                                                                                                                                                                                                                                                                                                                                                                                                                                                                                                                                                                                                                                                                                                                                                                                                                                                                                                                                                                                                                                                                                                                                                                                                                                                                                                                                                |
| IJC104 M-14: f4: D                   | 00       |                |                                                                                                                                                                                                                                                                                                                                                                                                                                                                                                                                                                                                                                                                                                                                                                                                                                                                                                                                                                                                                                                                                                                                                                                                                                                                                                                                                                                                                                                                                                                                                                                                                                                                                                                                                                                                                                                                                                                                                                                                                                                                                                                                |
| UG104 – Multi-function Room          | 80       |                | The state of the s |
| - Tablet Chair x 79                  |          |                | THE PROPERTY OF THE PARTY OF TH |
| - Desk (1.5m length) x 1             |          | UG-104         |                                                                                                                                                                                                                                                                                                                                                                                                                                                                                                                                                                                                                                                                                                                                                                                                                                                                                                                                                                                                                                                                                                                                                                                                                                                                                                                                                                                                                                                                                                                                                                                                                                                                                                                                                                                                                                                                                                                                                                                                                                                                                                                                |
| - Lectern x 1                        |          |                |                                                                                                                                                                                                                                                                                                                                                                                                                                                                                                                                                                                                                                                                                                                                                                                                                                                                                                                                                                                                                                                                                                                                                                                                                                                                                                                                                                                                                                                                                                                                                                                                                                                                                                                                                                                                                                                                                                                                                                                                                                                                                                                                |
| - Projector x 1                      |          |                | S - S - S - S - S - S - S - S - S - S -                                                                                                                                                                                                                                                                                                                                                                                                                                                                                                                                                                                                                                                                                                                                                                                                                                                                                                                                                                                                                                                                                                                                                                                                                                                                                                                                                                                                                                                                                                                                                                                                                                                                                                                                                                                                                                                                                                                                                                                                                                                                                        |
| - LED Monitor x 1                    |          |                | THE THE PARTY OF T |
| - Whiteboard x 1                     |          |                | The state of the s |
| - Wireless Mic x 1                   |          |                |                                                                                                                                                                                                                                                                                                                                                                                                                                                                                                                                                                                                                                                                                                                                                                                                                                                                                                                                                                                                                                                                                                                                                                                                                                                                                                                                                                                                                                                                                                                                                                                                                                                                                                                                                                                                                                                                                                                                                                                                                                                                                                                                |
| - Wireless Clip Mic x 1              |          |                | 11.                                                                                                                                                                                                                                                                                                                                                                                                                                                                                                                                                                                                                                                                                                                                                                                                                                                                                                                                                                                                                                                                                                                                                                                                                                                                                                                                                                                                                                                                                                                                                                                                                                                                                                                                                                                                                                                                                                                                                                                                                                                                                                                            |
| - Audio System (with HDMI cable) x 1 |          |                |                                                                                                                                                                                                                                                                                                                                                                                                                                                                                                                                                                                                                                                                                                                                                                                                                                                                                                                                                                                                                                                                                                                                                                                                                                                                                                                                                                                                                                                                                                                                                                                                                                                                                                                                                                                                                                                                                                                                                                                                                                                                                                                                |